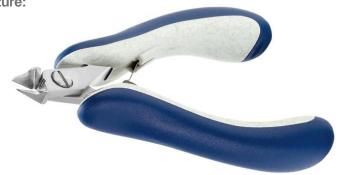

## **High Precision Cutters**

758PL5541E

**Product Type:** High Precision Cutters

Made in: Italy

**Description:** The 5541 is a high precision cutter belonging to the small tapered and relieved cutter

family. This type of geometry and head dimensions offer the best advantage to access

small areas.

The flush cutting edge is suitable to perform clean cuts with some tolerances. The 5541 is equipped with an ESD Ergo-tek handle which allows an excellent grip, suitable to environments and to components susceptible to electrostatic discharges. The blades are

hardened to 67HRC hardness.

Head Description: Small Tapered & Relieved

Cutting Edges: Flush

Cutting Capacity: Soft wire 0.1 mm-1.2 mm (38AWG-17AWG)

**Body material:** High carbon-chromium low alloy steel (100Cr6)

Handle material: ESD safe - Thermoplastic Elastomer TPE + Polypropylen compound PP

**Dimensions:** OAL 125.0 mm -4,92 inch

Width 60.0 mm – 2,36 inch

Height 22.0 mm - 0,87 inch