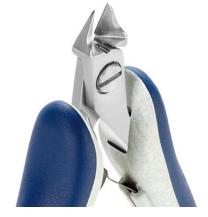

## **High Precision Cutters**

758PL5541E

**Product Type:** High Precision Cutters

Made in: Italy

**Description:** The 5541 is a high precision cutter belonging to the small tapered and relieved cutter

family. This type of geometry and head dimensions offer the best advantage to access

small areas.

The flush cutting edge is suitable to perform clean cuts with some tolerances. The 5541 is equipped with an ESD Ergo-tek handle which allows an excellent grip, suitable to environments and to components susceptible to electrostatic discharges. The blades are

hardened to 67HRC hardness.

Head Description: Small Tapered & Relieved

Cutting Edges: Flush

Cutting Capacity: Soft wire 0.1 mm-1.2 mm (38AWG-17AWG)

**Body material:** High carbon-chromium low alloy steel (100Cr6)