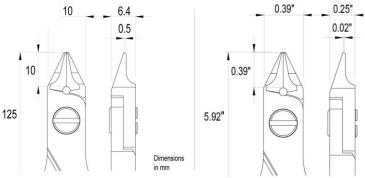

Handle material: ESD safe - Thermoplastic Elastomer TPE + Polypropylen compound PP

**Dimensions:** OAL 125.0 mm -4,92 inch

Width 60.0 mm – 2,36 inch

Height 22.0 mm - 0,87 inch